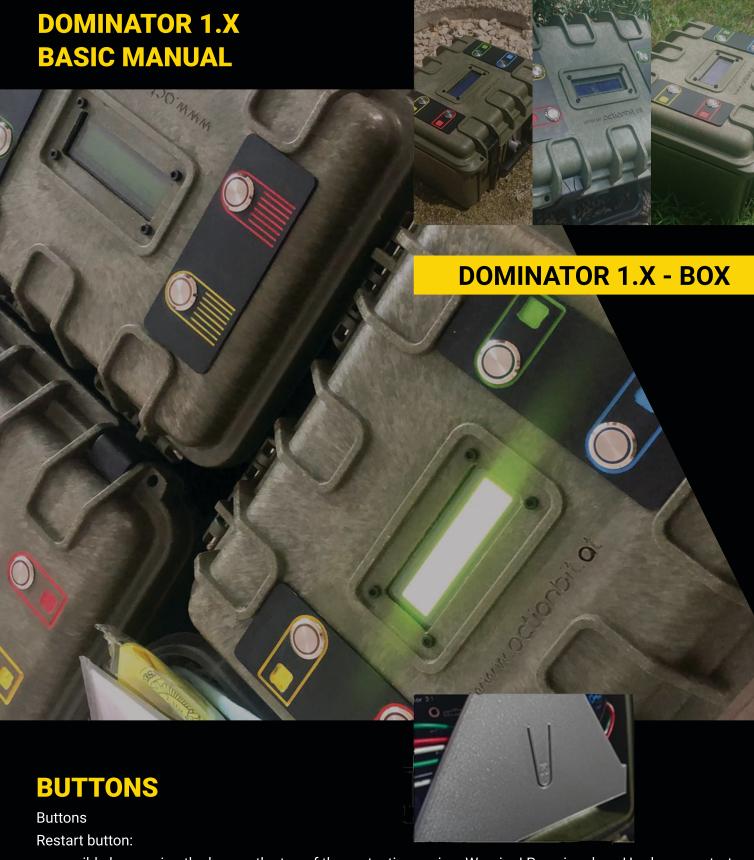

## Colour buttons:

Colour buttons are accessible only from outside on the lid of the Dominator box. For exact functions and modes follow the "DECISION TREE" on the next slide. Meant both for GAMEMASTER as PLAYERS.

accessible by opening the box on the top of the protective casing. Warning! Pressing does Hardware restart of the Dominator and deletes all progress. Used between switching the scenarios or restarting a domination scenario.Meant only for GAMEMASTER