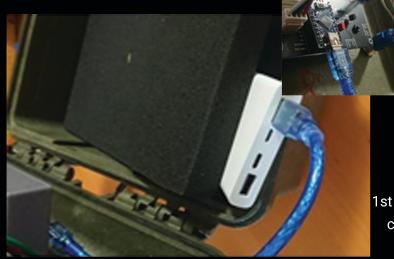

## **BATTERY**

Before first plugging the battery check if the battery is charged and in good condition.

Types of battery

Dominator 1.x does support one of two battery inputs.

1st /mainly from USB Powerbank with output 5V/2A max by
correctly pluging in to the circuitbouard via USB Mini port.

Please always double check connections!!

2nd option is to power the Dominator 1.x via any DC Battery pack with correct polarity set and voltage not higher than 11V/2A max.. Be aware constant usage of this option may